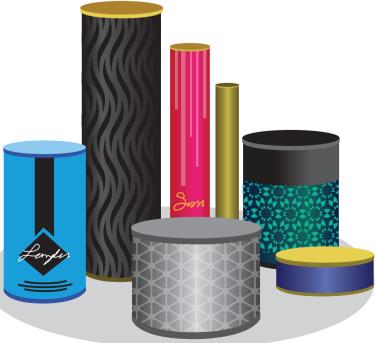

#### **4** Flexibility

Composites round tubes are available in various heights and diameters, and our multi-layer shaped tubes can be produced to virtually any shape and laser cut to create an aperture or window feature.

#### Both tube styles are available with 6 colour high quality print and additional decorative options.

The Composite tube is ideal for use with fragrances, skincare, premium spirits, champagnes, liqueurs and a premium gift option for almost any product.