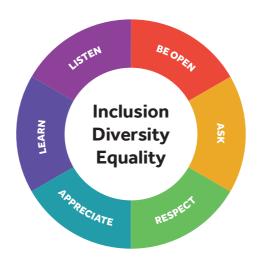

# Our EveryOne Behaviours

A truly inclusive work environment can only exist if we all act in a genuinely inclusive manner. Smurfit Kappa has defined six key behaviours to promote inclusion in our daily interactions with colleagues.

### **Be Open**

Open yourself up to different people, cultures, traditions, beliefs and ways of life.

## Ask

Ask yourself "what personal biases am I holding?" Challenge your biases by asking your colleagues to share their different opinions and perspectives.

## Respect

Respect everyone for what each person brings to the organisation, cultivating an environment where we all feel we truly belong.

## **Appreciate**

Appreciate and value your colleagues for who they are. Show them the same respect and acceptance that you expect to be shown to you.

### Learn

Learn and grow through questioning, reflecting and sharing views with your colleagues, embracing their knowledge.

#### Listen

Listen to your colleagues who are different to you. Hear their stories and value their lived experiences.

### **Inclusion**

Inclusion for Smurfit Kappa means providing a truly safe, inclusive environment where we all feel a sense of belonging and encouraged to be our authentic selves at work each day.

### **Diversity**

Diversity for Smurfit
Kappa means appreciating
and celebrating the
diversity of our cultures,
traditions, beliefs, ways
of living and seeing the
world and encouraging
each other to share
our different views and
perspectives so we can
learn from each other's
lived experiences.

## **Equality**

Equality for Smurfit Kappa means offering equal respect, support and opportunities to each other regardless of our ability, age, faith, gender, race, who we choose to love or identify as.