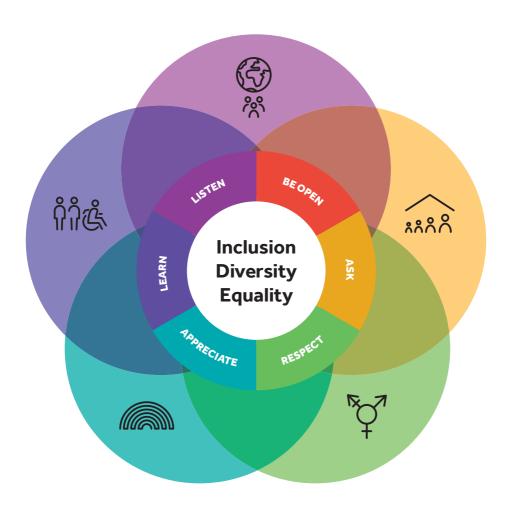

# Our EveryOne Behaviours

A truly inclusive work environment can only exist if we all act in a genuinely inclusive manner. Smurfit Kappa has defined six key behaviours to promote inclusion in our daily interactions with colleagues.

### **Be Open**

Open yourself up to different people, cultures, traditions, beliefs and ways of life.

## Ask

Ask yourself "what personal biases am I holding?" Challenge your biases by asking your colleagues to share their different opinions and perspectives.

## Respect

Respect everyone for what each person brings to the organisation, cultivating an environment where we all feel we truly belong.

## **Appreciate**

Appreciate and value your colleagues for who they are. Show them the same respect and acceptance that you expect to be shown to you.

### Learn

Learn and grow through questioning, reflecting and sharing views with your colleagues, embracing their knowledge.

#### Listen

Listen to your colleagues who are different to you. Hear their stories and value their lived experiences.

## Our EveryOne Communities

Here are the ambitions of each of the communities our evolved **EveryOne** programme is focusing on:

## **Disability**

Evolve into an accessible, inclusive organisation, which values and supports **EveryOne** who has a disability whether visible or invisible.

#### Gender

Value all genders in the workplace and give **EveryOne** equal opportunities to progress and succeed.

# Origin, Race & Ethnicity

Promote an equal workplace for **EveryOne** – people of all origins, races and ethnicities – by mirroring the diversity of the communities in which we operate.

## Family & Age

Recognise all forms of family and appreciate **EveryOne**'s lived experience from young to old.

#### **LGBTQ+ & Allies**

Create a global workforce where all people are equal and where **EveryOne** can belong and thrive regardless of their sexual orientation, gender identity or expression.

### **Inclusion**

Inclusion for Smurfit Kappa means providing a truly safe, inclusive environment where we all feel a sense of belonging and encouraged to be our authentic selves at work each day.

### **Diversity**

Diversity for Smurfit
Kappa means appreciating
and celebrating the
diversity of our cultures,
traditions, beliefs, ways
of living and seeing the
world and encouraging
each other to share
our different views and
perspectives so we can
learn from each other's
lived experiences.

## **Equality**

Equality for Smurfit Kappa means offering equal respect, support and opportunities to each other regardless of our ability, age, faith, gender, race, who we choose to love or identify as.