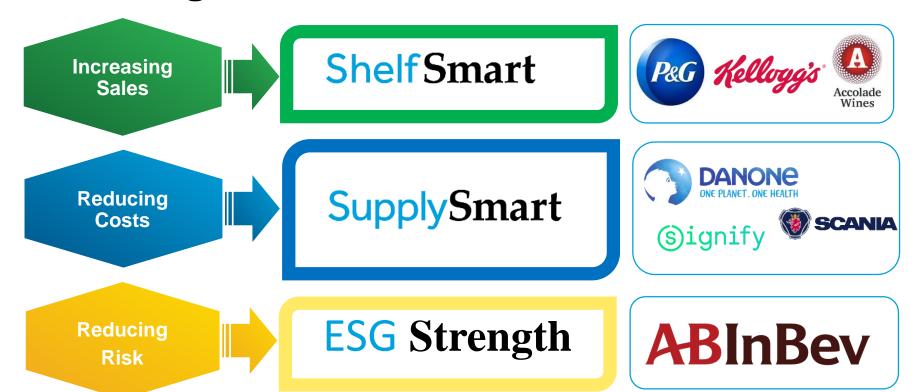

#### SKG delivering an unrivalled market offering

SupplySmart
ShelfSmart
eSmart

MachineSystems
Largest manufacturer
in the industry