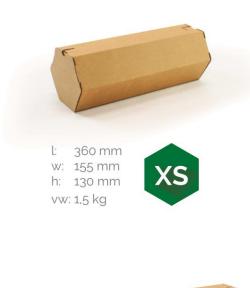

## Rollor Packaging

Product sheet

Unrolled dimensions (cm)

Crease free area

Shipment box

| Size | Unrolled dimensions (cm) |       |        | Inside volume | Rolled dimensions (cm) |       |        | Volume      |
|------|--------------------------|-------|--------|---------------|------------------------|-------|--------|-------------|
|      | Length                   | Width | Height | (liter)       | Length                 | Width | Height | weight (kg) |
| XS   | 96                       | 30,5  | 1,5    | 4,4           | 36                     | 15,5  | 13     | 1,5         |
| S    | 130                      | 35    | 2,4    | 10,9          | 41                     | 21,5  | 18,5   | 3,3         |
| М    | 105                      | 38    | 4,2    | 16,8          | 45                     | 24,5  | 21,5   | 4,7         |
| L    | 130                      | 60    | 2,4    | 18,7          | 66                     | 21,5  | 18,5   | 5,3         |
| XL   | 125                      | 59    | 4,2    | 30,0          | 66                     | 28    | 24,5   | 9,0         |
| XXL  | 130                      | 64,5  | 5,5    | 46,1          | 71                     | 29,5  | 26     | 10,9        |