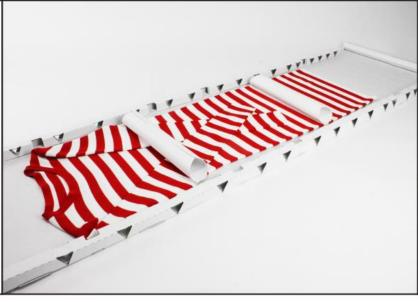

## Rollor Packaging

Product sheet

Unrolled dimensions (cm)

Crease free area

Shipment box

| Size | Unrolled dimensions (cm) |       |        | Inside volume | Rolled dimensions (cm) |       |        | Volume      |
|------|--------------------------|-------|--------|---------------|------------------------|-------|--------|-------------|
|      | Length                   | Width | Height | (liter)       | Length                 | Width | Height | weight (kg) |
| XS   | 96                       | 30,5  | 1,5    | 4,4           | 36                     | 15,5  | 13     | 1,5         |
| S    | 130                      | 35    | 2,4    | 10,9          | 41                     | 21,5  | 18,5   | 3,3         |
| М    | 105                      | 38    | 4,2    | 16,8          | 45                     | 24,5  | 21,5   | 4,7         |
| L    | 130                      | 60    | 2,4    | 18,7          | 66                     | 21,5  | 18,5   | 5,3         |
| XL   | 125                      | 59    | 4,2    | 30,0          | 66                     | 28    | 24,5   | 9,0         |
| XXL  | 130                      | 64,5  | 5,5    | 46,1          | 71                     | 29,5  | 26     | 10,9        |