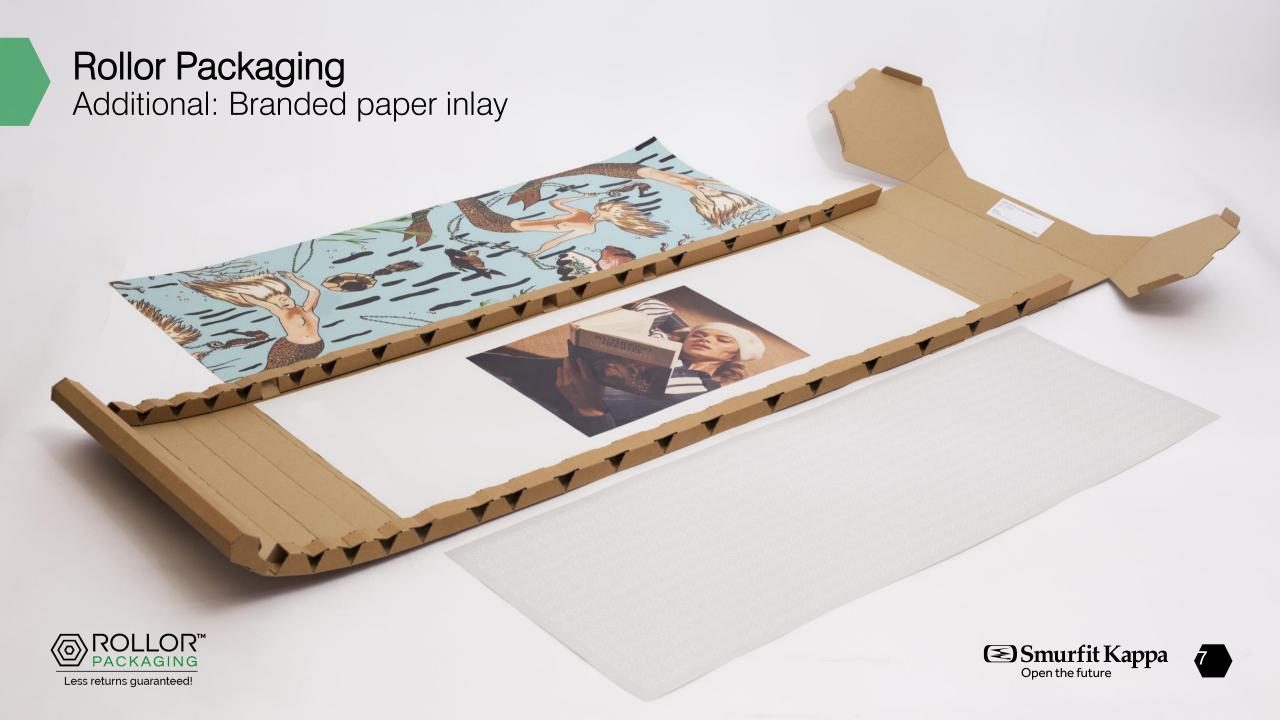

### Additional: Pressure pillow

The Rollor Packaging pressure pillow is a packing tool made from 100% single sided corrugated board and is easily set up by a single click.

Pressure pillows are used when shipping thin fashion items that leave to much open space while rolling up. The pressure pillows gently hold the garment in place. Eliminating any potential displacement during transport.