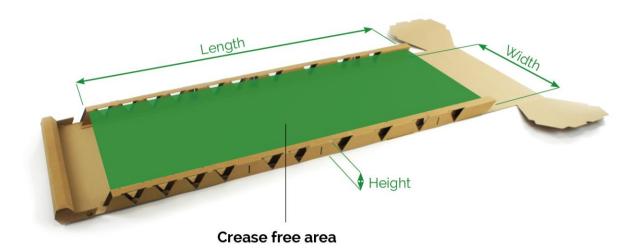

## Rollor Packaging

Product sheet

Unrolled dimensions (cm)

Crease free area

Shipment box

| Size | Unrolled dimensions (cm) |       |        | Inside volume | Rolled dimensions (cm) |       |        | Volume      |
|------|--------------------------|-------|--------|---------------|------------------------|-------|--------|-------------|
|      | Length                   | Width | Height | (liter)       | Length                 | Width | Height | weight (kg) |
| XS   | 96                       | 30,5  | 1,5    | 4,4           | 36                     | 15,5  | 13     | 1,5         |
| S    | 130                      | 35    | 2,4    | 10,9          | 41                     | 21,5  | 18,5   | 3,3         |
| М    | 105                      | 38    | 4,2    | 16,8          | 45                     | 24,5  | 21,5   | 4,7         |
| L    | 130                      | 60    | 2,4    | 18,7          | 66                     | 21,5  | 18,5   | 5,3         |
| XL   | 125                      | 59    | 4,2    | 30,0          | 66                     | 28    | 24,5   | 9,0         |
| XXL  | 130                      | 64,5  | 5,5    | 46,1          | 71                     | 29,5  | 26     | 10,9        |