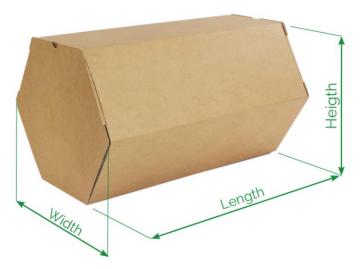

## Rollor Packaging

Product sheet

Unrolled dimensions (cm)

Crease free area

Shipment box

| Size | Unrolled dimensions (cm) |       |        | Inside volume | Rolled dimensions (cm) |       |        | Volume      |
|------|--------------------------|-------|--------|---------------|------------------------|-------|--------|-------------|
|      | Length                   | Width | Height | (liter)       | Length                 | Width | Height | weight (kg) |
| XS   | 96                       | 30,5  | 1,5    | 4,4           | 36                     | 15,5  | 13     | 1,5         |
| S    | 130                      | 35    | 2,4    | 10,9          | 41                     | 21,5  | 18,5   | 3,3         |
| М    | 105                      | 38    | 4,2    | 16,8          | 45                     | 24,5  | 21,5   | 4,7         |
| L    | 130                      | 60    | 2,4    | 18,7          | 66                     | 21,5  | 18,5   | 5,3         |
| XL   | 125                      | 59    | 4,2    | 30,0          | 66                     | 28    | 24,5   | 9,0         |
| XXL  | 130                      | 64,5  | 5,5    | 46,1          | 71                     | 29,5  | 26     | 10,9        |