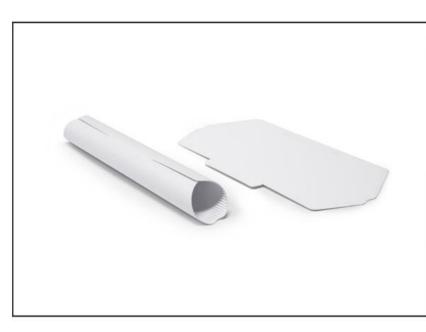

## Rollor Packaging

Product sheet

Unrolled dimensions (cm)

Crease free area

Shipment box

| Size | Unrolled dimensions (cm) |       |        | Inside volume | Rolled dimensions (cm) |       |        | Volume      |
|------|--------------------------|-------|--------|---------------|------------------------|-------|--------|-------------|
|      | Length                   | Width | Height | (liter)       | Length                 | Width | Height | weight (kg) |
| XS   | 96                       | 30,5  | 1,5    | 4,4           | 36                     | 15,5  | 13     | 1,5         |
| S    | 130                      | 35    | 2,4    | 10,9          | 41                     | 21,5  | 18,5   | 3,3         |
| М    | 105                      | 38    | 4,2    | 16,8          | 45                     | 24,5  | 21,5   | 4,7         |
| L    | 130                      | 60    | 2,4    | 18,7          | 66                     | 21,5  | 18,5   | 5,3         |
| XL   | 125                      | 59    | 4,2    | 30,0          | 66                     | 28    | 24,5   | 9,0         |
| XXL  | 130                      | 64,5  | 5,5    | 46,1          | 71                     | 29,5  | 26     | 10,9        |