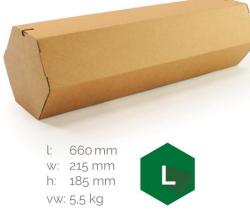

## Rollor Packaging

Product sheet

Unrolled dimensions (cm)

Crease free area

Shipment box

| Size | Unrolled dimensions (cm) |       |        | Inside volume | Rolled dimensions (cm) |       |        | Volume      |
|------|--------------------------|-------|--------|---------------|------------------------|-------|--------|-------------|
|      | Length                   | Width | Height | (liter)       | Length                 | Width | Height | weight (kg) |
| XS   | 96                       | 30,5  | 1,5    | 4,4           | 36                     | 15,5  | 13     | 1,5         |
| S    | 130                      | 35    | 2,4    | 10,9          | 41                     | 21,5  | 18,5   | 3,3         |
| М    | 105                      | 38    | 4,2    | 16,8          | 45                     | 24,5  | 21,5   | 4,7         |
| L    | 130                      | 60    | 2,4    | 18,7          | 66                     | 21,5  | 18,5   | 5,3         |
| XL   | 125                      | 59    | 4,2    | 30,0          | 66                     | 28    | 24,5   | 9,0         |
| XXL  | 130                      | 64,5  | 5,5    | 46,1          | 71                     | 29,5  | 26     | 10,9        |