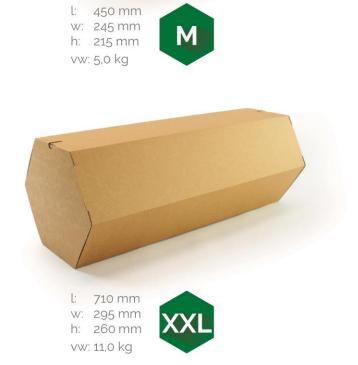

## Rollor Packaging

Product sheet

Unrolled dimensions (cm)

Crease free area

Shipment box

| Size | Unrolled dimensions (cm) |       |        | Inside volume | Rolled dimensions (cm) |       |        | Volume      |
|------|--------------------------|-------|--------|---------------|------------------------|-------|--------|-------------|
|      | Length                   | Width | Height | (liter)       | Length                 | Width | Height | weight (kg) |
| XS   | 96                       | 30,5  | 1,5    | 4,4           | 36                     | 15,5  | 13     | 1,5         |
| S    | 130                      | 35    | 2,4    | 10,9          | 41                     | 21,5  | 18,5   | 3,3         |
| М    | 105                      | 38    | 4,2    | 16,8          | 45                     | 24,5  | 21,5   | 4,7         |
| L    | 130                      | 60    | 2,4    | 18,7          | 66                     | 21,5  | 18,5   | 5,3         |
| XL   | 125                      | 59    | 4,2    | 30,0          | 66                     | 28    | 24,5   | 9,0         |
| XXL  | 130                      | 64,5  | 5,5    | 46,1          | 71                     | 29,5  | 26     | 10,9        |