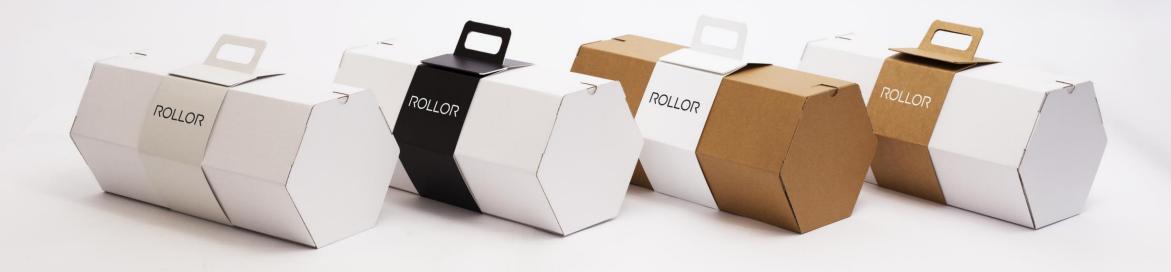

#### Rollor Technology Packaging

Brown or White. Shipment or in-box quality

\* Rollor Packaging that is shipped within an extra outer box is made from a lighter quality cardboard than standard Rollor Packaging.

#### Optional: Shipment Box

Customisation on request