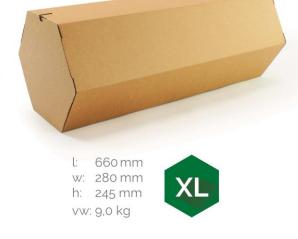

## Rollor Packaging

Product sheet

Unrolled dimensions (cm)

Crease free area

Shipment box

| Size | Unrolled dimensions (cm) |       |        | Inside volume | Rolled dimensions (cm) |       |        | Volume      |
|------|--------------------------|-------|--------|---------------|------------------------|-------|--------|-------------|
|      | Length                   | Width | Height | (liter)       | Length                 | Width | Height | weight (kg) |
| XS   | 96                       | 30,5  | 1,5    | 4,4           | 36                     | 15,5  | 13     | 1,5         |
| S    | 130                      | 35    | 2,4    | 10,9          | 41                     | 21,5  | 18,5   | 3,3         |
| М    | 105                      | 38    | 4,2    | 16,8          | 45                     | 24,5  | 21,5   | 4,7         |
| L    | 130                      | 60    | 2,4    | 18,7          | 66                     | 21,5  | 18,5   | 5,3         |
| XL   | 125                      | 59    | 4,2    | 30,0          | 66                     | 28    | 24,5   | 9,0         |
| XXL  | 130                      | 64,5  | 5,5    | 46,1          | 71                     | 29,5  | 26     | 10,9        |