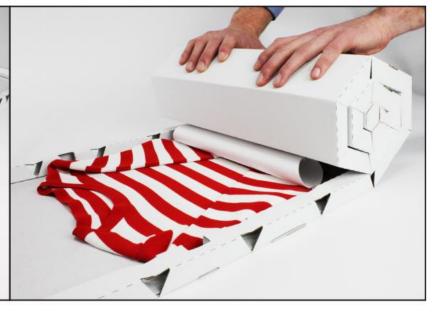

### Additional: Pressure pillow

The Rollor Packaging pressure pillow is a packing tool made from 100% single sided corrugated board and is easily set up by a single click.

Pressure pillows are used when shipping thin fashion items that leave to much open space while rolling up. The pressure pillows gently hold the garment in place. Eliminating any potential displacement during transport.