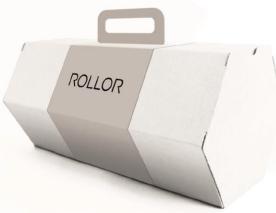

#### Rollor Technology Packaging

Brown or White. Shipment or in-box quality

\* Rollor Packaging that is shipped within an extra outer box is made from a lighter quality cardboard than standard Rollor Packaging.

#### Print on Rollor Packaging box

up to 5 colours