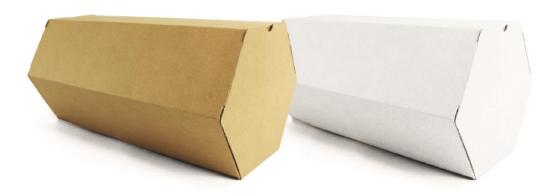

#### Rollor Technology Packaging

Brown or White. Shipment or in-box quality

\* Rollor Packaging that is shipped within an extra outer box is made from a lighter quality cardboard than standard Rollor Packaging.

#### Optional: Shipment Box

Customisation on request