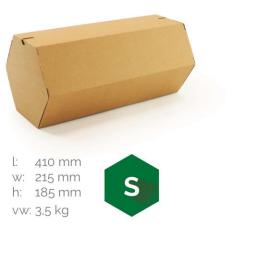

## Rollor Packaging

Product sheet

Unrolled dimensions (cm)

Crease free area

Shipment box

| Size | Unrolled dimensions (cm) |       |        | Inside volume | Rolled dimensions (cm) |       |        | Volume      |
|------|--------------------------|-------|--------|---------------|------------------------|-------|--------|-------------|
|      | Length                   | Width | Height | (liter)       | Length                 | Width | Height | weight (kg) |
| XS   | 96                       | 30,5  | 1,5    | 4,4           | 36                     | 15,5  | 13     | 1,5         |
| S    | 130                      | 35    | 2,4    | 10,9          | 41                     | 21,5  | 18,5   | 3,3         |
| М    | 105                      | 38    | 4,2    | 16,8          | 45                     | 24,5  | 21,5   | 4,7         |
| L    | 130                      | 60    | 2,4    | 18,7          | 66                     | 21,5  | 18,5   | 5,3         |
| XL   | 125                      | 59    | 4,2    | 30,0          | 66                     | 28    | 24,5   | 9,0         |
| XXL  | 130                      | 64,5  | 5,5    | 46,1          | 71                     | 29,5  | 26     | 10,9        |